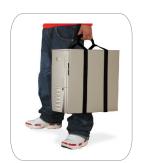

## Gaming on the GO

You don't game the night away alone - that's not your style. And when you get together with the gang to battle it out, you want a case that won't weigh you down. That's why this superlight aluminum case is just for you. With easy-tote carrying strap, blue LED-illuminated power supply, and windowed side panel, it's just what you've been looking for. It's definitely the Power of You.

## Special Features:

- Aluminum mini tower case with windowed side panel
- 350W SmartBlue ATX12V power supply with internal illumination
- 2 Front USB ports with shielded cables
- 8 Drive bays
  - $4 \times 5.25$ " and  $2 \times 3.5$ " external bays
  - 2 x 3.5" internal bays
- Up to 2 X 80mm Fans
  - 1 Front
  - 1 Rear
- Motherboards: Up to Standard ATX (12" x 9.6")
- Size: 16.75"(H) x 8.25"(W) x 16.75"(D)
- Box Dimensions: 19.25"(H) x 10.6"(W) x 19.75"(D)
- Weight (net/gross): 10.8/13.6 lbs
- Free case-carrying strap
- AQ3 Antec Quality three-year warranty