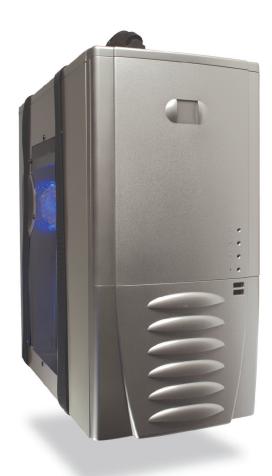

## LANBOY

## Gaming on the GO

You don't game the night away alone - that's not your style. And when you get together with the gang to battle it out, you want a case that won't weigh you down. That's why this superlight aluminum case is just for you. With easy-tote carrying strap, blue LED-illuminated power supply, and windowed side panel, it's just what you've been looking for. It's definitely the Power of You.

## Special Features:

- Aluminum mini tower case with windowed side panel
- 350W SmartBlue ATX12V power supply with internal illumination
- 2 Front USB ports with shielded cables
- 8 Drive bays
  - $4 \times 5.25$ " and  $2 \times 3.5$ " external bays
  - 2 x 3.5" internal bays
- Up to 2 X 80mm Fans
  - 1 Front
  - 1 Rear
- Motherboards: Up to Standard ATX (12" x 9.6")
- Size: 16.75"(H) x 8.25"(W) x 16.75"(D)
- Box Dimensions: 19.25"(H) x 10.6"(W) x 19.75"(D)
- Weight (net/gross): 10.8/13.6 lbs
- Free case-carrying strap
- AQ3 Antec Quality three-year warranty